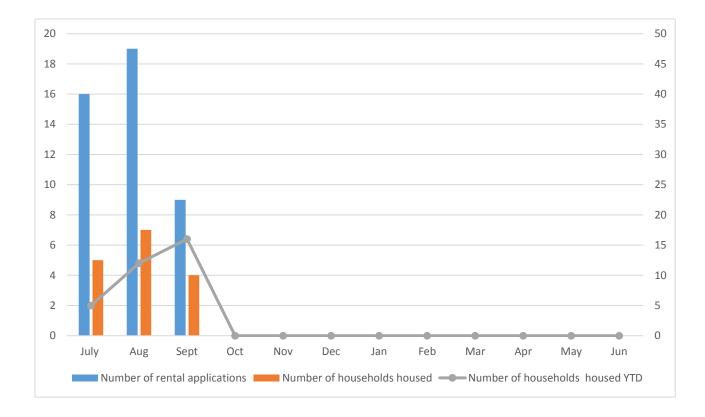

## Housing Client Statistics 2016 - 2017

|                                                                 | July | Aug | Sept | Oct | Nov | Dec | Jan | Feb | Mar | Apr | May | Jun |
|-----------------------------------------------------------------|------|-----|------|-----|-----|-----|-----|-----|-----|-----|-----|-----|
| Number of rental<br>applications<br>lodged by clients<br>housed | 16   | 19  | 9    |     |     |     |     |     |     |     |     |     |
| Number of<br>households<br>housed                               | 5    | 7   | 4    |     |     |     |     |     |     |     |     |     |
| Number of<br>households<br>housed YTD                           | 5    | 12  | 16   |     |     |     |     |     |     |     |     |     |
| Number of<br>properties applied<br>for year to date             | 16   | 35  | 44   |     |     |     |     |     |     |     |     |     |
| Number of<br>households<br>requesting<br>assistance             | 35   | 35  | 34   |     |     |     |     |     |     |     |     |     |