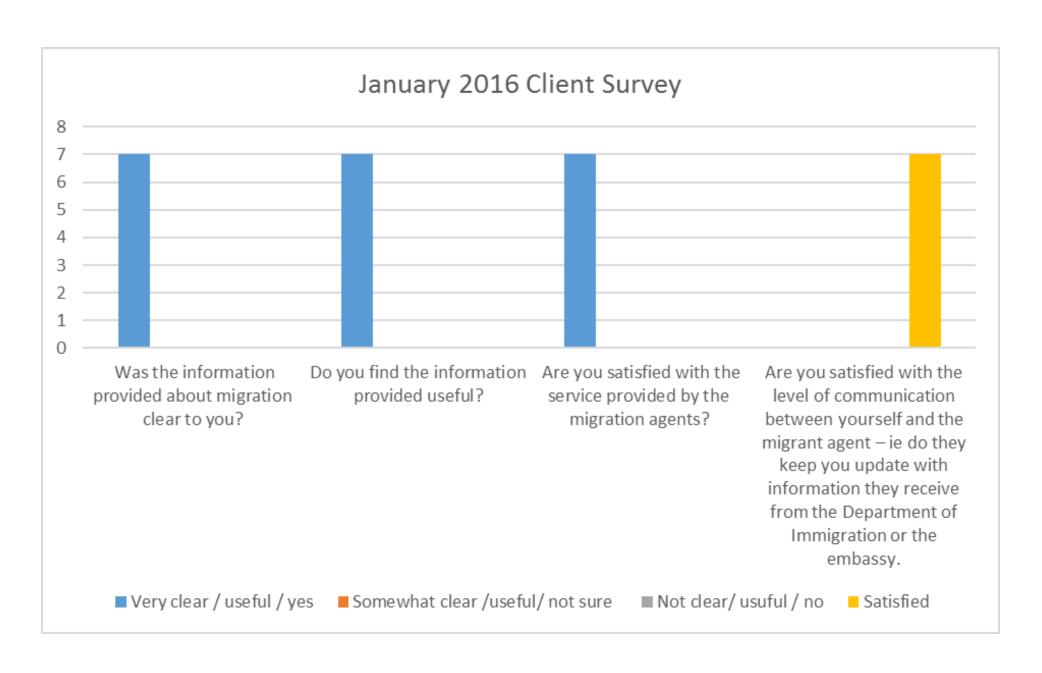

## Migration Program Client Feedback

## **July - December 2015**

The Migration Program assisted 12 clients in the period July to December in 2015.

All clients are offered the opportunity
to provide feedback on the service/s
they received from the MIC at the time of the service.
In addition to this the MIC conducts a telephone survey
of a number of randomly selected clients
who have accessed settlement services in the previous six months.

\* Below are the results of the telephone survey undertaken in January 2016.



## Comments

- ⇒ Thank you MIC very helpful.
- ⇒ MIC is very good and useful.
- ⇒ Yes I am very happy and I am pleased for the extended hours.